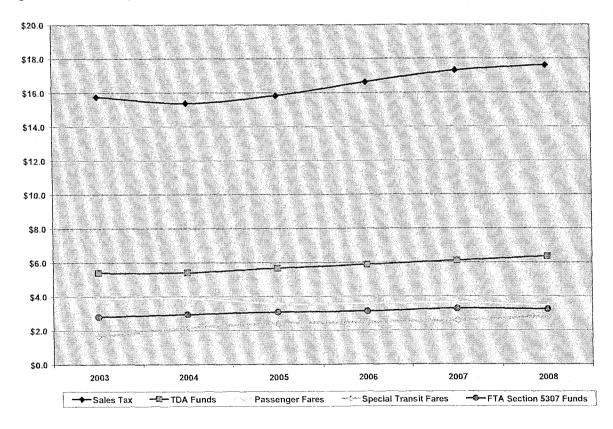

\$5.7  | \$5.9  | \$6.1  | \$6.4  | 3.4%               | 3.9%   | 1.8%   |
| Passenger Fares        | \$3.9  | \$3.9  | \$3.6  | \$3.6  | \$3.7  | \$3.5  | -2.2%              | -1.2%  | -5.5%  |
| FTA Section 5307 Funds | \$2.8  | \$3.0  | \$3.1  | \$3.1  | \$3.3  | \$3.2  | 3.0%               | 1.6%   | -1.2%  |
| Key Revenue Total      | \$27.9 | \$27.7 | \$28.2 | \$29.2 | \$30.4 | \$30.7 | 1.9%               | 3.5%   | 1.0%   |

Note: Although not shown in Table 6-1, historic budget data was provided from 1998 to 2008. The ten year average annual growth rates for the key revenue sources are as follows: sales tax: 3.3 percent; TDA funds: 3.3 percent; passenger revenue: 1.8 percent; and Section 5307 funds: 20.7 percent.

Figure 6-3: METRO's Key Revenue Sources FY 2003-2008 (in millions)



### METRO's Year End Actual Revenue

Table 6-2 summarizes the actual level of revenue METRO received from the four key operating sources over the FY 2003 to FY 2007 period. Please note that the 2008 year end figure is an estimate provided in the draft FY 2009 and 2010 Capital Operating and Revenue budget presented to the METRO Board of Directors in May 2008.

As shown in the table, total revenue received from the key funding sources grew from \$24.6 million to \$30.7 million over the 2003 to 2008 period. The average annual growth rate over the five year period was 4.4 percent. However, the projected growth rate for 2007 to 2008 is 1 percent. The annual revenue levels actually received from the four key revenue sources between 2003 and 2007 and projected for 2008 reflect a similar slower