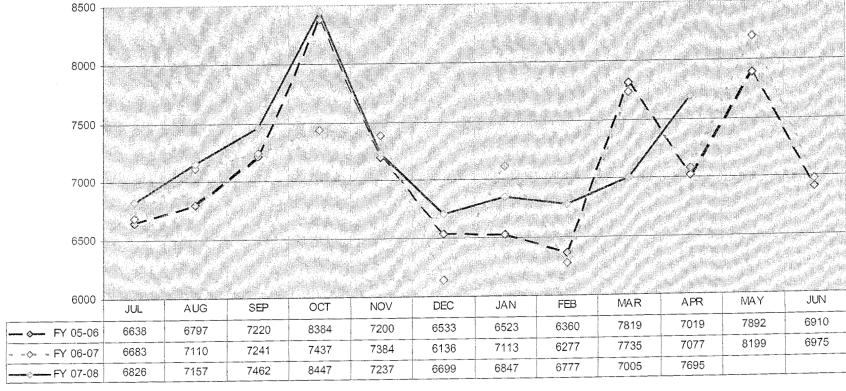

cost per ride                | \$24.92  | \$21.16  | \$24.32      | \$22.44      |
| ParaCruz driver cost per ride       |          |          |              |              |
| (estimated)                         | \$26.90  | \$24.72  | \$26.05      | \$24.04      |
| Rides < 10 miles                    | 80.99%   | 71.62%   | 82.25%       | 71.77%       |
| Rides > 10                          | 19.01%   | 28.38%   | 17.75%       | 28.23%       |

#### IV. FINANCIAL CONSIDERATIONS

**NONE** 

#### V. ATTACHMENTS

**Attachment A:** Number of Rides Comparison Chart

**Attachment B:** Shared vs. Total Rides Chart

**Attachment C:** Mileage Comparison Chart

**Attachment D:** Year To Date Mileage Chart

**Attachment E:** Daily Drivers vs. Subcontractor Chart

#### NUMBER OF RIDES COMPARISON



5-5.0

Board of Directors Board Meeting July 25<sup>th</sup>, 2008 Page 1 of 5

#### MONTHLY SHARED RIDES



5-5.61

Board of Directors Board Meeting July 25<sup>th</sup>, 2008 Page 2 of 6

Prepared by April Warnock 6/26/2008

#### MILEAGE COMPARISON



らなら

Board of Directors Board Meeting July 25<sup>th</sup>, 2008 Page 3 of 6

#### YEAR TO DATE MILEAGE COMPARISON



5-5.01

Board of Directors Board Meeting July 25<sup>th</sup>, 2008 Page 4 of 6

5-5.e

Board of Directors Board Meeting July 25<sup>th</sup>, 2008 Page 6 of 6

25

# **HIGHWAY 17 - MARCH 2008**

|                        |           | MARCH      |          | YTD         |             |        |  |
|------------------------|-----------|------------|----------|-------------|-------------|--------|--|
|