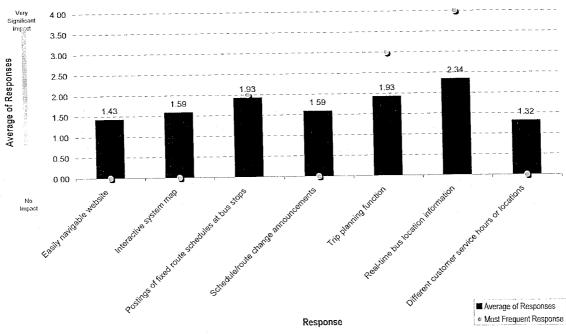

r Service Information



To what extent have the following factors impacted your decision NOT to commute primarily by bus?

n = 63

#### Category: Non-Convenient for My Lifestyle



n = 60

# Category: Poor or Limited Service Area Coverage



To what extent have the following factors impacted your decision NOT to commute primarily by bus?

n = 59

### Category: METRO Service Reliability



n = 63

## Category: Poor or Limited Time Coverage



To what extent have the following factors impacted your decision NOT to commute primarily by bus?

n = 60

#### Category: METRO Service Cost



n = 56

#### Category: METRO Service Quality



To what extent would the following impact your decision to INCREASE your use of METRO Service in the future?

n = 42

## Category: Expanded Service Information



To what extent would the following impact your decision to INCREASE your use of METRO Service in the future?

n = 42





To what extent would the following impact your decision to INCREASE your use of METRO Service in the future?

n = 42

#### Category: Expanded Time Coverage



To what extent would the following impact your decision to INCREASE your use of METRO Service in the future?

#### n = 39





To what extent would the following impact your decision to INCREASE your use of METRO Service in the future?

#### n = 40

### Category: Imporoved Service Reliability



### Comments from "Other" Responses:

Question 1: How do you most often get to METRO?

I use the metro and sometimes get rides

wheelchair

#### Question 5: Poor Service Information

Sometimes the buses are too packed an