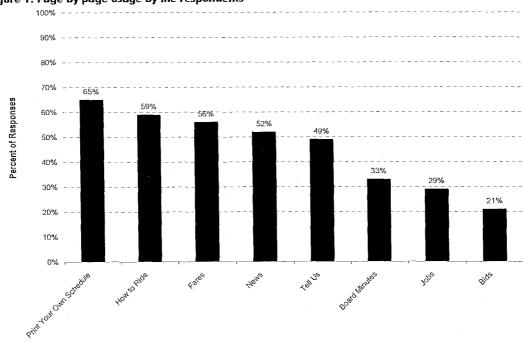

es found that 96% of all usage was for schedules or timetables and 61% for maps. The other content, or secondary information, which received at least 1% of hits in this study included:

- Fares
- Pass information
- "About the agency" pages
- Employment
- Trip planner
- Various "how to ride" pages

101015

WILBUR SMITH ASSOCIATES

<sup>&</sup>lt;sup>2</sup> TCRP Synthesis 43: Effective Use of Transit Websites

- News
- Events
- Service expansion information

Similar results for website content preferences were displayed by METRO website users. Figure 1 shows the "Print Your Own Schedule" page was the most commony accessed page within the website followed by the "How to Ride" and "Fare" page. The usage is much more balanced than the results of the agencies surveyed in the TCRP publication.



Figure 1: Page by page usage by the respondents

### **ANALYSIS OF CURRENT WEBSITE SURVEY**

The current METRO website offers users the ability to complete a web-based survey to solicit feedback on their use and satisfaction with the current website. The link that takes you to the survey simply tells the user "Click Here to Take a Survey". The website then presents the user with 23 questions (less for those who haven't ridden a bus or used the site to plan their transit trip) to be answered toward completion of the survey. An open ended comments box is also available at the end of the survey.

Response

The use of the survey results was felt to be important because it was feedback from primary users of the site. A few things should be kept in mind when reviewing the results. The first is