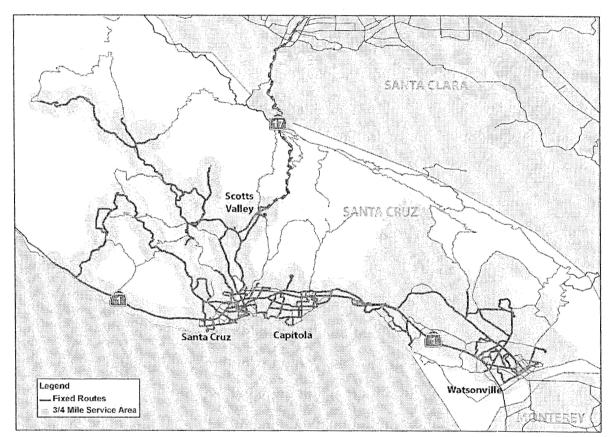

-      | 0%   | -      | 0%    | -     | 0%     | -      | 0%     | -          | 0%     | 267,738        | 2%   |
| Total                                                             | 19,209 | 100% | 12,206 | 100%  | 6,001 | 100%   | 5,872  | 100%   | 62,536     | 100%   | 12,598,723     | 100% |

Source: 2000 US Census

# Services Provided

The Santa Cruz Metropolitan Transit District (METRO) is the fixed route and paratransit service provider for Santa Cruz County. Appendix A contains a summary of the history of the organization. A total of 39 routes are offered throughout Santa Cruz County and one regional service is offered into Santa Clara County. ADA paratransit is provided within 3/4 miles from any of METRO's fixed route services. These service areas are shown below in Figure 2-5.



Figure 2- 5: Fixed Route and Paratransit Service Area

## **Fixed Route**

Five types of fixed route services are provided to meet the various bus needs of the residents of Santa Cruz County as shown in Table 2-5 below. These categories were developed based on the differences in markets each type of route services and the differences in services frequencies/spans of service. Table 2-6 and 2-7 show a breakdown of the frequencies and span of services for each route by category.

Table 2-5: Fixed Route Classifications

| Route Type     | Description                                                                                                                  | Route Numbers                                              |
|----------------|---------------------------------------------------