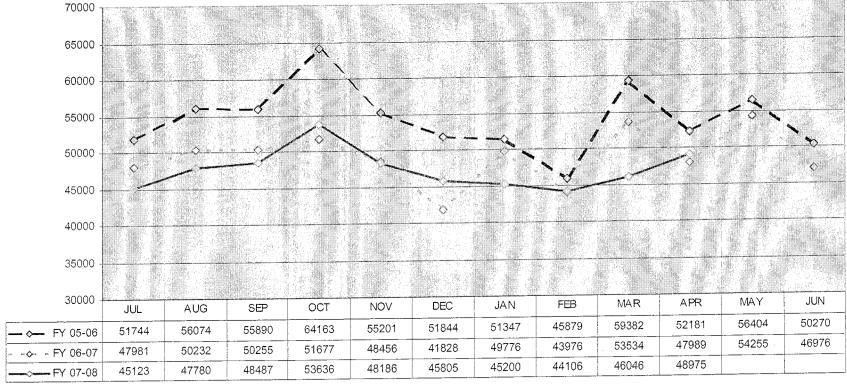

$24.04      |
| Rides < 10 miles                    | 80.99%   | 71.62%   | 82.25%       | 71.77%       |
| Rides > 10                          | 19.01%   | 28.38%   | 17.75%       | 28.23%       |

#### IV. FINANCIAL CONSIDERATIONS

**NONE** 

#### V. ATTACHMENTS

**Attachment A:** Number of Rides Comparison Chart

**Attachment B:** Shared vs. Total Rides Chart

**Attachment C:** Mileage Comparison Chart

**Attachment D:** Year To Date Mileage Chart

**Attachment E:** Daily Drivers vs. Subcontractor Chart

#### NUMBER OF RIDES COMPARISON



5-5.0

Board of Directors Board Meeting July 25<sup>th</sup>, 2008 Page 1 of 5

#### MONTHLY SHARED RIDES



5-5.61

Board of Directors Board Meeting July 25<sup>th</sup>, 2008 Page 2 of 6

Prepared by April Warnock 6/26/2008

#### MILEAGE COMPARISON



らなら

Board of Directors Board Meeting July 25<sup>th</sup>, 2008 Page 3 of 6

#### YEAR TO DATE MILEAGE COMPARISON



5-5.01

Board of Directors Board Meeting July 25<sup>th</sup>, 2008 Page 4 of 6

5-5.e

Board of Directors Board Meeting July 25<sup>th</sup>, 2008 Page 6 of 6

25

# **HIGHWAY 17 - MARCH 2008**

|                        |           | MARCH      |          | YTD         |             |        |  |
|------------------------|-----------|------------|----------|-------------|-------------|--------|--|
|                        | This Year | Last Year  | %        | This Year   | Last Year   | %      |  |
| FINANCIAL              |           |            |          |             |             |        |  |
| Cost                   | \$145,041 | \$ 139,203 | 4.2%     |