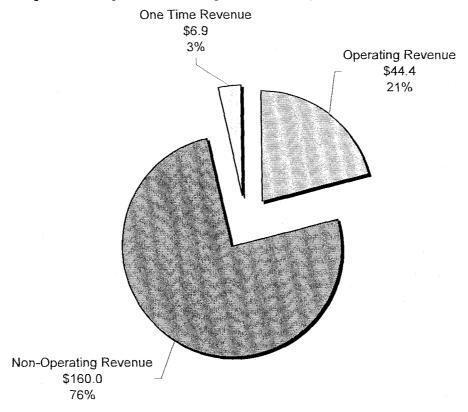

ncome, commissions, FTA Section 5311 rural operating assistance, and transfers from capital;
- One time revenue includes a one time advance of FTA Section 5307 funds; carryover funds from the previous year, transfers from teserves, and transfers from the insurance reserve.

Figure 6-1 provides an overview of the budgeted operating revenues over the FY 2003 to FY 2008 period. METRO's budgeted operating revenues grew from \$24.5 million in FY 2003 to \$29.1 million in FY 2008, which reflects an average annual growth rate of 3.4 percent per year. As shown in Figure 6-1, non-operating revenue represents the primary operating revenue source for the agency, accounting for 76 percent of total revenues over this period.

Figure 6-1: Operating Revenue Categories FY 2003 through 2008 (in millions)



A review of historic budgets revealed that four key funding sources account for approximately 82 percent of METRO's total operating revenue. As shown in Figure 6-2, over the last five years, the key revenue sources are the half-cent transit sales tax (46.6 percent), State Transportation Development Act (TDA) funds (16.5 percent), passenger fares (10.4 percent) and FTA Section 5307 funds (8.7 percent).

101015



Figure 6-2: Operating Revenue Sources FY 2003 through 2008 (in millions)

Source: Santa Cruz Metropolitan Transit District Adopted Budgets FY 2003 through FY 2008.

A trend analysis of historic data was the starting point for development of annual growth rate projections for the FY 2009 to 2012 period. The two data sets used for the key revenue source trend analysis were METRO's