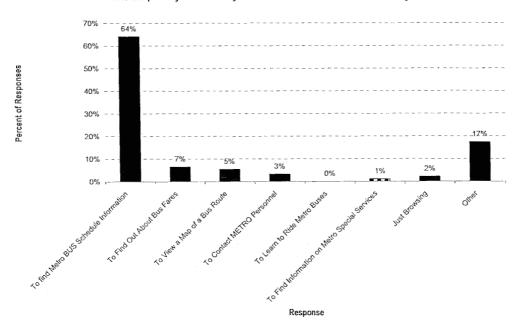

|
| Places served by more than one route list each route distinctly.                                                                                                                                                               |
| Indicate how each route serves the place differently (e.g., one train is an express, or bus is best for Maple St between 14th and 18th Ave. only).                                                                             |

A concise description of key features of the transit system structure is given.

This should include information useful for narrowing down the choice of routes, especially for users that cannot use a system map.

#### METRO WEBSITE SURVEY RESULTS

#### What is the primary reason that you visite METRO's online web site today?



#### About how many times have you visited METRO online?



SANTA CRUZ METRO SRTP

WILBUR SMITH ASSOCIATES

## Compared to other web sites that you visit, did you find it easy of difficult to navigate through METRO's web site to the information that you wanted?



#### While navigating through the METRO web site, how fast and responsive did you find it?



Have you ever ridden a METRO bus?



Have you ever used the information from METRO's web site to plan a trip on a METRO bus?



If you have used the METRO web site to plan a trip, how accurate was the information provided?



#### If you have used the METRO web site to plan a trip, will you use it again for trip planning?



## How useful was the following source of information on the METRO website? "Print Your Own Schedule"



## How