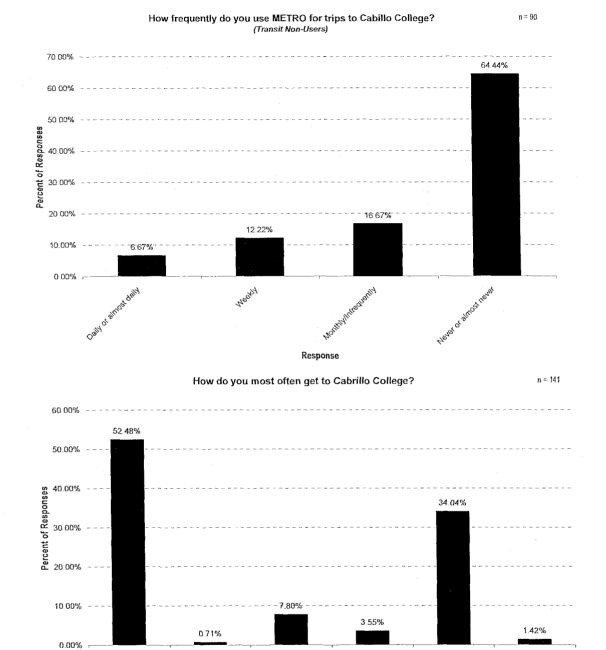

Presented By: Chair Beautz

- 8. CONSIDERATION OF MAC RECOMMENDATION TO PROHIBIT FULL SIZE BICYCLES INSIDE OF HIGHWAY 17 BUSES

  Presented By: Ciro Aguirre, Operations Manager
- 9. CONSIDERATION OF ADOPTING AN ANNUAL DBE PARTICIPATION RATE OF 1.32% FOR FEDERALLY FUNDED PROCUREMENTS IN FY 2009
  Presented By: Mark Dorfman, Assistant General Manager
- 10. RECEIVE A PRESENTATION ON THE DRAFT SHORT RANGE TRANSIT PLAN AND CONSIDER CIRCULATING THE DRAFT FOR PUBLIC REVIEW Presented By: Mark Dorfman, Assistant General Manager ACTION REQUESTED AT THE JULY 11, 2008 BOARD MEETING
- 11. CONSIDERATION OF TORT CLAIMS: