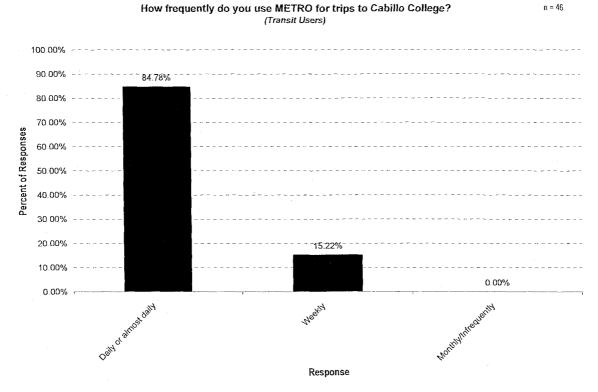

Regular Board Meeting Agenda July 11, 2008 Page 3

13. CONSIDERATION OF APPROVAL OF CALPERS RESOLUTION TO REVISE METRO'S MEDICAL PREMIUM CONTRIBUTION RATES FOR THE UNITED TRANSPORTATION UNION, LOCAL 23, FIXED ROUTE Presented By: Robyn Slater, Human Resources Manager ACTION REQUESTED AT THE JULY 11, 2008 BOARD MEETING