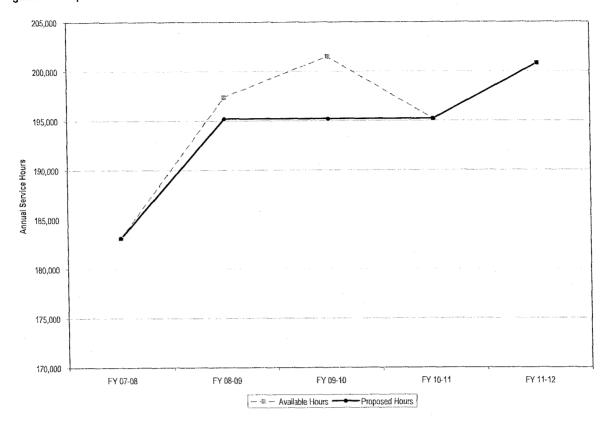

llocation identifies how much new service would be delivered based on the revenue projections through FY 11-12. Since resources will fluctuate over the next four years, service should be phased to assure future service cuts will not need to occur if resources are anticipated to be reduced. For example, since a reduction in revenues is programmed in FY 10-11, it would be illogical to add the maximum number of service hours available during FY 08-09 and FY 09-10 and then reduce those hours the next year. Figure 5-4 shows how the proposed hours compare to the available hours through FY 10-11 using the assumption that FY 07-08 hours will equal those reported in FY 06-07. This future analysis does not consider any carryover of unused revenues that may be transferred from one year to the next.



Figure 5-4: Proposed Service Hours Allocation vs. Available Hours

A number of the modifications suggested in the service improvement program can be completed through restructuring of service that do not require additional service hours while others are dependent upon new financial resources. Table 5-8 shows the various phases of implementation, their anticipated service hours, and suggested time of implementation. Based on input from METRO staff, the initial priority would be to restore a higher level of reliability to the existing service. An estimate of 1.5% of the total service hours from FY07-08, or nearly 2,750 service hours, would be allocated for these purposes in FY 08-09.

Table 5-8: Proposed Phasing Timeline

|                                         | Estimated New | Hours Al