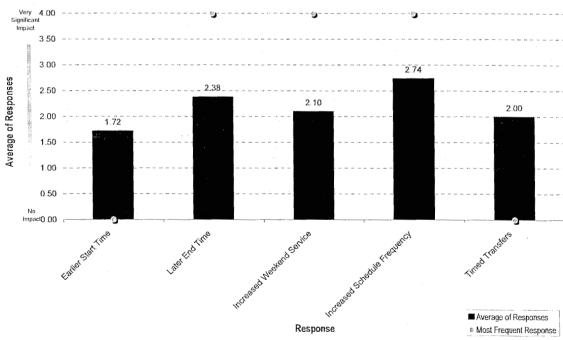

ors impacted your decision NOT to commute primarily by bus?

n = 59

### Category: METRO Service Reliability



n = 63

## Category: Poor or Limited Time Coverage



To what extent have the following factors impacted your decision NOT to commute primarily by bus?

n = 60

#### Category: METRO Service Cost



n = 56

#### Category: METRO Service Quality



To what extent would the following impact your decision to INCREASE your use of METRO Service in the future?

n = 42

## Category: Expanded Service Information



To what extent would the following impact your decision to INCREASE your use of METRO Service in the future?

n = 42





To what extent would the following impact your decision to INCREASE your use of METRO Service in the future?

n = 42

#### Category: Expanded Time Coverage



To what extent would the following impact your decision to INCREASE your use of METRO Service in the future?

#### n = 39





To what extent would the following impact your decision to INCREASE your use of METRO Service in the future?

#### n = 40

### Category: Imporoved Service Reliability



### Comments from "Other" Responses:

Question 1: How do you most often get to METRO?

I use the metro and sometimes get rides

wheelchair

#### Question 5: Poor Service Information

Sometimes the buses are too packed and some bus drivers are rude and don't wait until you sit down before they start driving. I have almost fallen from this or seen others almost fall.

Routes are not relevant to my commute needs

It is more complicated, time and route-wise for me to take the bus

Some times the bus