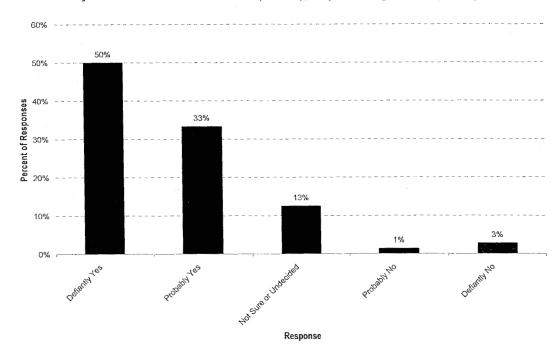

### METRO WEBSITE SURVEY RESULTS

#### What is the primary reason that you visite METRO's online web site today?



#### About how many times have you visited METRO online?



SANTA CRUZ METRO SRTP

WILBUR SMITH ASSOCIATES

## Compared to other web sites that you visit, did you find it easy of difficult to navigate through METRO's web site to the information that you wanted?



#### While navigating through the METRO web site, how fast and responsive did you find it?



Have you ever ridden a METRO bus?



Have you ever used the information from METRO's web site to plan a trip on a METRO bus?



If you have used the METRO web site to plan a trip, how accurate was the information provided?



#### If you have used the METRO web site to plan a trip, will you use it again for trip planning?



## How useful was the following source of information on the METRO website? "Print Your Own Schedule"



## How useful was the following source of information on the METRO website? "How To Ride Information"



## How useful was the following source of information on the METRO website? "Fares Information"



### How useful was the following source of information on the METRO website? "METRO News"



If you've never ridden a METRO bus, does the presence of METRO information on the web increase the likelihood that you will ride METRO buses?



## How useful did you find the following source of information not relating to bus service on the METRO website? "Tell Us Customer Service Report"



01015

WILBUR SMITH ASSOCIATES





# How useful did you find the following source of information not