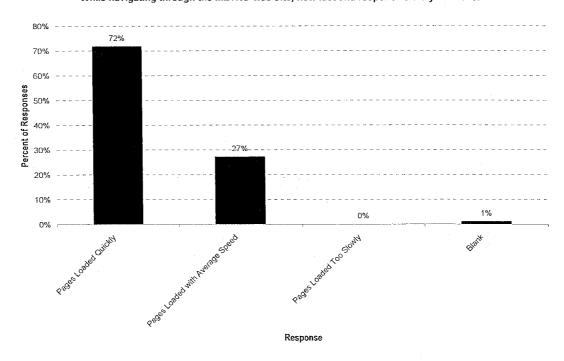

Presented By: Chair Beautz

- 8. CONSIDERATION OF MAC RECOMMENDATION TO PROHIBIT FULL SIZE BICYCLES INSIDE OF HIGHWAY 17 BUSES

  Presented By: Ciro Aguirre, Operations Manager
- 9. CONSIDERATION OF ADOPTING AN ANNUAL DBE PARTICIPATION RATE OF 1.32% FOR FEDERALLY FUNDED PROCUREMENTS IN FY 2009
  Presented By: Mark Dorfman, Assistant General Manager
- 10. RECEIVE A PRESENTATION ON THE DRAFT SHORT RANGE TRANSIT PLAN AND CONSIDER CIRCULATING THE DRAFT FOR PUBLIC REVIEW Presented By: Mark Dorfman, Assistant General Manager ACTION REQUESTED AT THE JULY 11, 2008 BOARD MEETING
- 11. CONSIDERATION OF TORT CLAIMS: