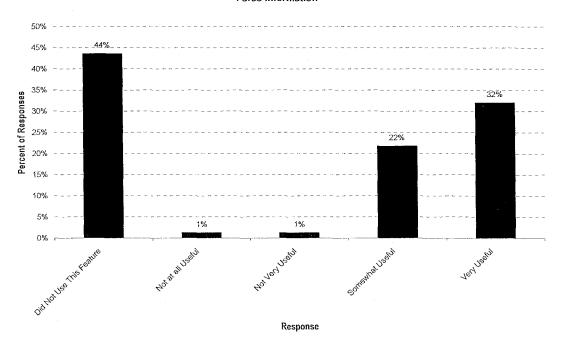

avigate through METRO's web site to the information that you wanted?



#### While navigating through the METRO web site, how fast and responsive did you find it?



Have you ever ridden a METRO bus?



Have you ever used the information from METRO's web site to plan a trip on a METRO bus?



If you have used the METRO web site to plan a trip, how accurate was the information provided?



#### If you have used the METRO web site to plan a trip, will you use it again for trip planning?



## How useful was the following source of information on the METRO website? "Print Your Own Schedule"



## How useful was the following source of information on the METRO website? "How To Ride Information"



## How useful was the following source of information on the METRO website? "Fares Information"



### How useful was the following source of information on the METRO website? "METRO News"



If you've never ridden a METRO bus, does the presence of METRO information on the web increase the likelihood that you will ride METRO buses?



## How useful did you find the following source of information not relating to bus service on the METRO website? "Tell Us Customer Service Report"



01015

WILBUR SMITH ASSOCIATES





# How useful did you find the following source of information not relating to bus service on the METRO website? "Bid Page"



How useful did you find the following source of information not relating to bus service on the METRO website?

"Board Minutes"



Do you plan to visit the METRO web site again?



At work or school, do you have access to a computer linked to the in