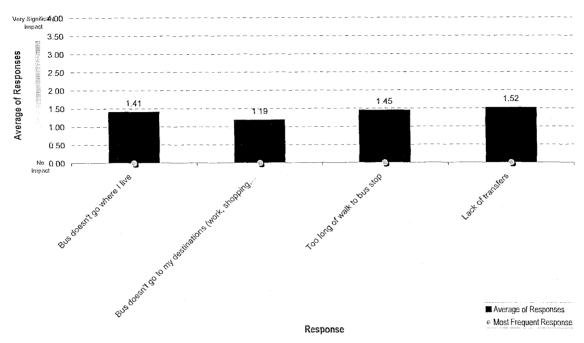

Regular Board Meeting Agenda July 11, 2008 Page 3

13. CONSIDERATION OF APPROVAL OF CALPERS RESOLUTION TO REVISE METRO'S MEDICAL PREMIUM CONTRIBUTION RATES FOR THE UNITED TRANSPORTATION UNION, LOCAL 23, FIXED ROUTE Presented By: Robyn Slater, Human Resources Manager ACTION REQUESTED AT THE JULY 11, 2008 BOARD MEETING