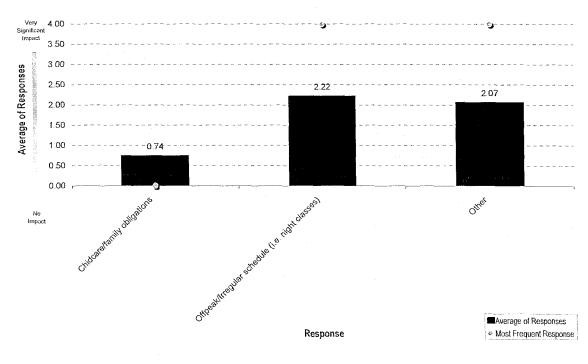

Regular Board Meeting Agenda July 11, 2008 Page 3

13. CONSIDERATION OF APPROVAL OF CALPERS RESOLUTION TO REVISE METRO'S MEDICAL PREMIUM CONTRIBUTION RATES FOR THE UNITED TRANSPORTATION UNION, LOCAL 23, FIXED ROUTE Presented By: Robyn Slater, Human Resources Manager ACTION REQUESTED AT THE JULY 11, 2008 BOARD MEETING