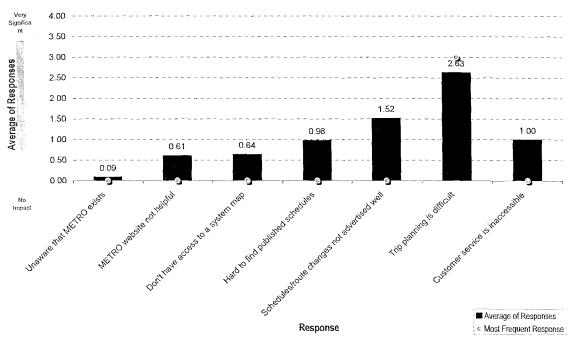

Regular Board Meeting Agenda July 11, 2008 Page 3

13. CONSIDERATION OF APPROVAL OF CALPERS RESOLUTION TO REVISE METRO'S MEDICAL PREMIUM CONTRIBUTION RATES FOR THE UNITED TRANSPORTATION UNION, LOCAL 23, FIXED ROUTE Presented By: Robyn Slater, Human Resources Manager ACTION REQUESTED AT THE JULY 11, 2008 BOARD MEETING