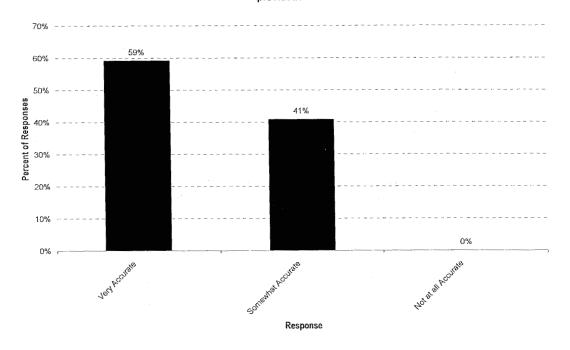

useful for narrowing down the choice of routes, especially for users that cannot use a system map.

#### METRO WEBSITE SURVEY RESULTS

#### What is the primary reason that you visite METRO's online web site today?



#### About how many times have you visited METRO online?



SANTA CRUZ METRO SRTP

WILBUR SMITH ASSOCIATES

## Compared to other web sites that you visit, did you find it easy of difficult to navigate through METRO's web site to the information that you wanted?



#### While navigating through the METRO web site, how fast and responsive did you find it?



Have you ever ridden a METRO bus?



Have you ever used the information from METRO's web site to plan a trip on a METRO bus?



If you have used the METRO web site to plan a trip, how accurate was the information provided?



#### If you have used the METRO web site to plan a trip, will you use it again for trip planning?



## How useful was the following source of information on the METRO website? "Print Your Own Schedule"



## How useful was the following source of information on the METRO website? "How To Ride Information"



## How useful was the following source of information on the METRO website? "Fares Information"



### How useful was the following source of information on the METRO website? "METRO News"



If you've never ridden a METRO bus, does the presence of METRO information on the web increase the likelihood that you will ride METRO buses?



## How useful did you find the following source of information not relating to bus service on the METRO website? "Tell Us Customer Service Report"