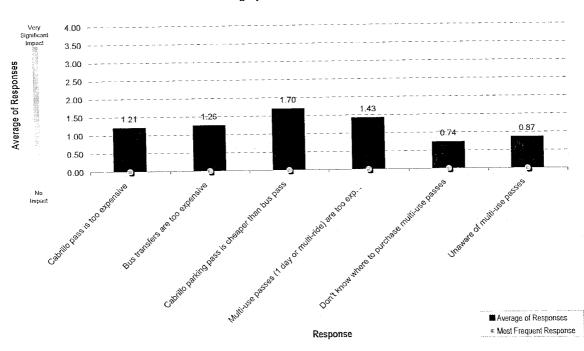

ocused on commute hours
- Population would like to be able to take METRO/trolley to dinner/shopping and back

## CABRILLO COLLEGE WEB SURVEY RESULTS



101015

Cat

Response

42jt





n = 64

#### Category: Poor Service Information



To what extent have the following factors impacted your decision NOT to commute primarily by bus?

n = 63

#### Category: Non-Convenient for My Lifestyle



n = 60

# Category: Poor or Limited Service Area Coverage



To what extent have the following factors impacted your decision NOT to commute primarily by bus?

n = 59

### Category: METRO Service Reliability



n = 63

## Category: Poor or Limited Time Coverage



To what extent have the following factors impacted your decision NOT to commute primarily by bus?

n = 60

#### Category: METRO Service Cost



n = 56

#### Category: METRO Service Quality



To what extent would the following impact your decision to INCREASE your use of METRO Service in the future?

n = 42

## Category: Expanded Service Information



To what extent would the following impact your decision to INCREASE your use of METRO Service in the future?

n = 42





To what extent would the following impact your decision to INCREASE your use of METRO Service in the future?

n = 42

#### Category: Expanded Time Coverage



To what extent would the following impact your decision to INCREASE your use of METRO Service in the future?

#### n = 39





To what extent would the following impact your decision to INCREASE your use of METRO Service in the future?

#### n = 40

### Category: Imporoved Service Reliability



### Comme