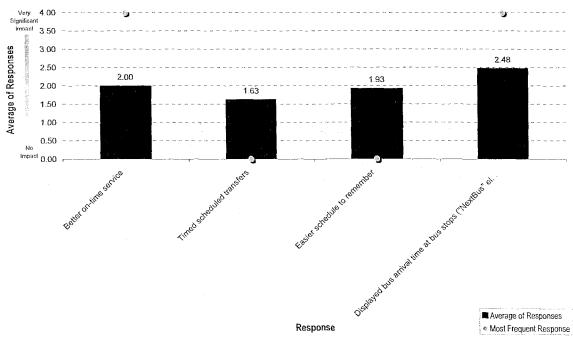

vice Cost



n = 56

#### Category: METRO Service Quality



To what extent would the following impact your decision to INCREASE your use of METRO Service in the future?

n = 42

## Category: Expanded Service Information



To what extent would the following impact your decision to INCREASE your use of METRO Service in the future?

n = 42





To what extent would the following impact your decision to INCREASE your use of METRO Service in the future?

n = 42

#### Category: Expanded Time Coverage



To what extent would the following impact your decision to INCREASE your use of METRO Service in the future?

#### n = 39





To what extent would the following impact your decision to INCREASE your use of METRO Service in the future?

#### n = 40

### Category: Imporoved Service Reliability



### Comments from "Other" Responses:

Question 1: How do you most often get to METRO?

I use the metro and sometimes get rides

wheelchair

#### Question 5: Poor Service Information

Sometimes the buses are too packed and some bus drivers are rude and don't wait until you sit down before they start driving. I have almost fallen from this or seen others almost fall.

Routes are not relevant to my commute needs

It is more complicated, time and route-wise for me to take the bus

Some times the bus drivers can be rude and don't stop and it really ruins my day because ill be late to work or school.

I live in Aromas, no bus line.

My area is serviced just 1x during an hour. It's the inflexibility that prevents me from using public transportation.

Infrequent

It took me an hour to get to sch