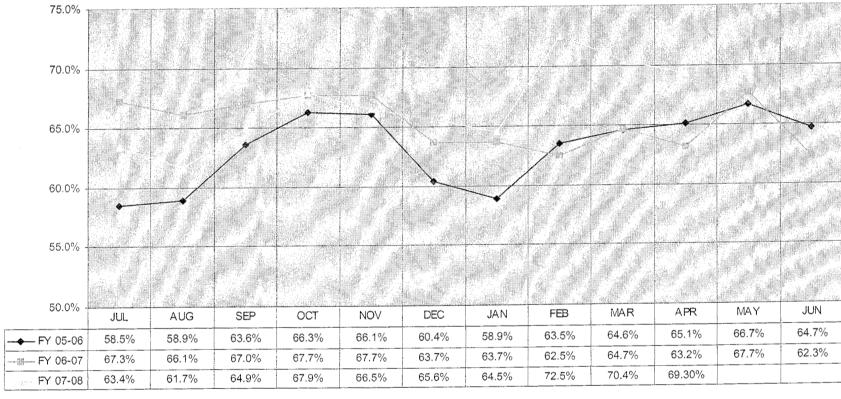

r ride       |          |          |              |              |
| (estimated)                         | \$26.90  | \$24.72  | \$26.05      | \$24.04      |
| Rides < 10 miles                    | 80.99%   | 71.62%   | 82.25%       | 71.77%       |
| Rides > 10                          | 19.01%   | 28.38%   | 17.75%       | 28.23%       |

#### IV. FINANCIAL CONSIDERATIONS

**NONE** 

#### V. ATTACHMENTS

**Attachment A:** Number of Rides Comparison Chart

**Attachment B:** Shared vs. Total Rides Chart

**Attachment C:** Mileage Comparison Chart

**Attachment D:** Year To Date Mileage Chart

**Attachment E:** Daily Drivers vs. Subcontractor Chart

#### NUMBER OF RIDES COMPARISON



5-5.0

Board of Directors Board Meeting July 25<sup>th</sup>, 2008 Page 1 of 5

#### MONTHLY SHARED RIDES



5-5.61

Board of Directors Board Meeting July 25<sup>th</sup>, 2008 Page 2 of 6

Prepared by April Warnock 6/26/2008

#### MILEAGE COMPARISON



らなら

Board of Directors Board Meeting July 25<sup>th</sup>, 2008 Page 3 of 6

#### YEAR TO DATE MILEAGE COMPARISON



5-5.01

Board of Directors Board Meeting July 25<sup>th</sup>, 2008 Page 4 of 6

5-5.e

Board of Directors Board Meeting July 25<sup>th</sup>, 2008 Page 6 of 6

25

# **HIGHWAY 17 - MARCH 2008**

|                        |           | MARCH      |          | YTD         |             |        |  |
|------------------------|-----------|------------|----------|-------------|-------------|--------|--|
|                        | This Year | Last Year  | %        | This Year   | Last Year   | %      |  |
| FINANCIAL              |