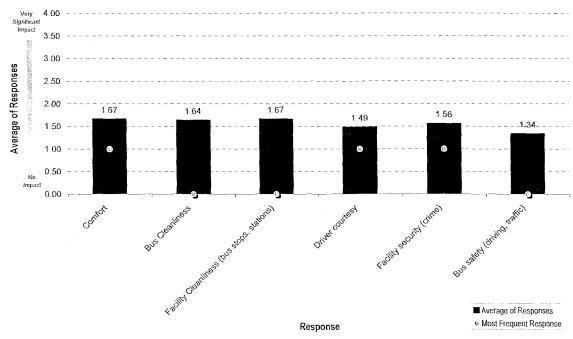

gory: Poor or Limited Time Coverage



To what extent have the following factors impacted your decision NOT to commute primarily by bus?

n = 60

#### Category: METRO Service Cost



n = 56

#### Category: METRO Service Quality



To what extent would the following impact your decision to INCREASE your use of METRO Service in the future?

n = 42

## Category: Expanded Service Information



To what extent would the following impact your decision to INCREASE your use of METRO Service in the future?

n = 42





To what extent would the following impact your decision to INCREASE your use of METRO Service in the future?

n = 42

#### Category: Expanded Time Coverage



To what extent would the following impact your decision to INCREASE your use of METRO Service in the future?

#### n = 39





To what extent would the following impact your decision to INCREASE your use of METRO Service in the future?

#### n = 40

### Category: Imporoved Service Reliability



### Comments from "Other" Responses:

Question 1: How do you most often get to METRO?

I use the metro and sometimes get rides

wheelchair

#### Question 5: Poor Service Information

Sometimes the buses are too packed and some bus drivers are rude and don't wait until you sit down before they start driving. I have almost fallen from this or seen others almost fall.

Routes are not relevant to my commute needs

It is more complicated, time and route-wise for me to take the bus

Some times the bus drivers can be rude and don't stop and it really ruins my day because ill be late to work or school.

I live in Aromas, no bus