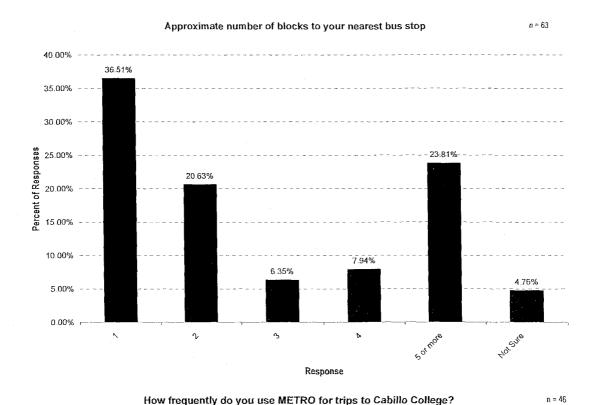

Presented By: Chair Beautz

- 8. CONSIDERATION OF MAC RECOMMENDATION TO PROHIBIT FULL SIZE BICYCLES INSIDE OF HIGHWAY 17 BUSES

  Presented By: Ciro Aguirre, Operations Manager
- 9. CONSIDERATION OF ADOPTING AN ANNUAL DBE PARTICIPATION RATE OF 1.32% FOR FEDERALLY FUNDED PROCUREMENTS IN FY 2009
  Presented By: Mark Dorfman, Assistant General Manager
- 10. RECEIVE A PRESENTATION ON THE DRAFT SHORT RANGE TRANSIT PLAN AND CONSIDER CIRCULATING THE DRAFT FOR PUBLIC REVIEW Presented By: Mark Dorfman, Assistant General Manager ACTION REQUESTED AT THE JULY 11, 2008 BOARD MEETING
- 11. CONSIDERATION OF TORT CLAIMS: