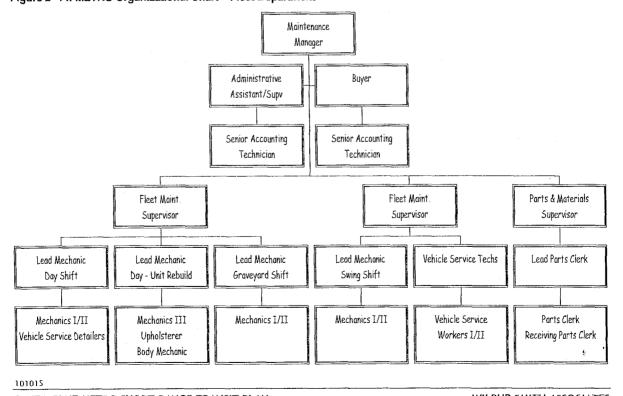

nce Department
- Human Resources Department
- Operations Department
- Maintenance Department
- Information Technology Department
- Fleet Department
- Facilities Department

Figure 2- 6: METRO Organizational Chart - All Departments



Figure 2-7: METRO Organizational Chart - Office of the General Manager



Figure 2-8: METRO Organizational Chart - Office of District Counsel



Figure 2-9: METRO Organizational Chart - Office of Finance



Figure 2- 10: METRO Organizational Chart – Human Resources Department



101015

Figure 2- 11: METRO Organizational Chart - Information Technology Department



Figure 2- 12: METRO Organizational Chart - Operations Department





Figure 2- 13: METRO Organizational Chart - Maintenance Department

Figure 2- 14: METRO Organizational Chart - Fleet Department





Figure 2- 15: METRO Organizational Chart – Facilities Department

## Fare Structure

The fixed route fare structures shown in Table 2-8 below were effective as of July 1, 2004. Fares for the Highway 17 Express Service to Santa Clara County are shown in Table 2-9. Paratransit fares are priced as twice the normal fixed-route cash fare, \$3.00 per trip.

Transfers between METRO buses are not free and require repayment for every bus boarded. Those making more than three trips in one day are encouraged to buy a day pass for \$4.50 which will result in a cost savings for the rider. Free transfers are issued for those traveling to the North Zone areas of the Monterey-Salinas Transit area. Transfers to this service must be issued when the initial bus fare is paid and monthly passes are not hon