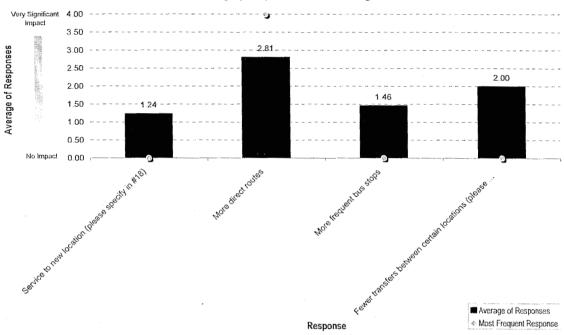

n = 63

#### Category: Non-Convenient for My Lifestyle



n = 60

# Category: Poor or Limited Service Area Coverage



To what extent have the following factors impacted your decision NOT to commute primarily by bus?

n = 59

### Category: METRO Service Reliability



n = 63

## Category: Poor or Limited Time Coverage



To what extent have the following factors impacted your decision NOT to commute primarily by bus?

n = 60

#### Category: METRO Service Cost



n = 56

#### Category: METRO Service Quality



To what extent would the following impact your decision to INCREASE your use of METRO Service in the future?

n = 42

## Category: Expanded Service Information



To what extent would the following impact your decision to INCREASE your use of METRO Service in the future?

n = 42





To what extent would the following impact your decision to INCREASE your use of METRO Service in the future?

n = 42

#### Category: Expanded Time Coverage



To what extent would the following impact your decision to INCREASE your use of METRO Service in the future?

#### n = 39





To what extent would the following impact your decision to INCREASE your use of METRO Service in the future?

#### n = 40

### Category: Imporoved Service Reliability



### Comments from "Other" Responses:

Question 1: How do you most often get to METRO?

I use the metro and sometimes get rides

wheelchair

#### Question 5: Poor Service Information

Sometimes the buses are too packed and some bus drivers are rude and don't wait until you sit down before they start driving. I have almost fallen from this or