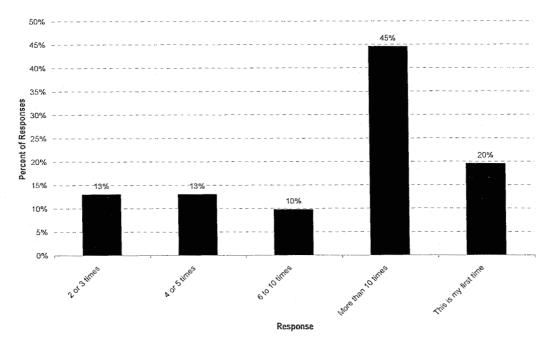

each route distinctly.                                                                                                                                                               |
| Indicate how each route serves the place differently (e.g., one train is an express, or bus is best for Maple St between 14th and 18th Ave. only).                                                                             |

A concise description of key features of the transit system structure is given.

This should include information useful for narrowing down the choice of routes, especially for users that cannot use a system map.

#### METRO WEBSITE SURVEY RESULTS

#### What is the primary reason that you visite METRO's online web site today?



#### About how many times have you visited METRO online?



SANTA CRUZ METRO SRTP

WILBUR SMITH ASSOCIATES

## Compared to other web sites that you visit, did you find it easy of difficult to navigate through METRO's web site to the information that you wanted?



#### While navigating through the METRO web site, how fast and responsive did you find it?



Have you ever ridden a METRO bus?



Have you ever used the information from METRO's web site to plan a trip on a METRO bus?



If you have used the METRO web site to plan a trip, how accurate was the information provided?



#### If you have used the METRO web site to plan a trip, will you use it again for trip planning?



## How useful was the following source of information on the METRO website? "Print Your Own Schedule"



## How useful was the following source of information on the METRO