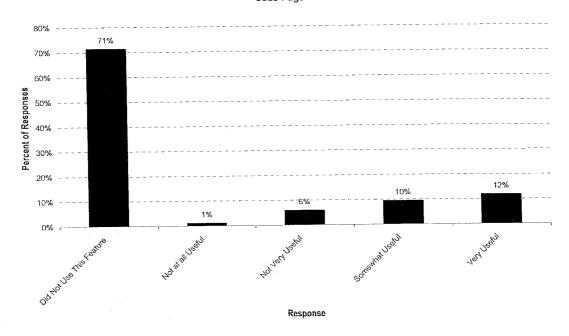

web site to plan a trip, will you use it again for trip planning?



## How useful was the following source of information on the METRO website? "Print Your Own Schedule"



## How useful was the following source of information on the METRO website? "How To Ride Information"



## How useful was the following source of information on the METRO website? "Fares Information"



### How useful was the following source of information on the METRO website? "METRO News"



If you've never ridden a METRO bus, does the presence of METRO information on the web increase the likelihood that you will ride METRO buses?



## How useful did you find the following source of information not relating to bus service on the METRO website? "Tell Us Customer Service Report"



01015

WILBUR SMITH ASSOCIATES





# How useful did you find the following source of information not relating to bus service on the METRO website? "Bid Page"



How useful did you find the following source of information not relating to bus service on the METRO website?

"Board Minutes"



Do you plan to visit the METRO web site again?



At work or school, do you have access to a computer linked to the internet?



At home, do you have access to a computer linked to the internet?







#### What is your age?



#### Where do you live?



#### **EXAMPLE WEBSITES**

There are a number of transit websites that have developed pages that achieve many of the recommendations listed above for METRO. The FTA and METRO magazine both have programs that recognize best examples of transit websites. These site can be used a model for