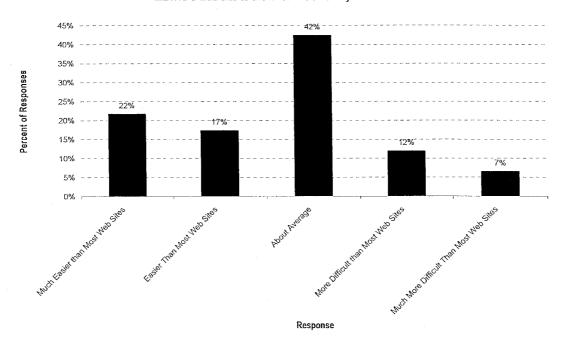

Presented By: Chair Beautz

- 8. CONSIDERATION OF MAC RECOMMENDATION TO PROHIBIT FULL SIZE BICYCLES INSIDE OF HIGHWAY 17 BUSES

  Presented By: Ciro Aguirre, Operations Manager
- 9. CONSIDERATION OF ADOPTING AN ANNUAL DBE PARTICIPATION RATE OF 1.32% FOR FEDERALLY FUNDED PROCUREMENTS IN FY 2009
  Presented By: Mark Dorfman, Assistant General Manager
- 10. RECEIVE A PRESENTATION ON THE DRAFT SHORT RANGE TRANSIT PLAN AND CONSIDER CIRCULATING THE DRAFT FOR PUBLIC REVIEW Presented By: Mark Dorfman, Assistant General Manager ACTION REQUESTED AT THE JULY 11, 2008 BOARD MEETING
- 11. CONSIDERATION OF TORT CLAIMS: