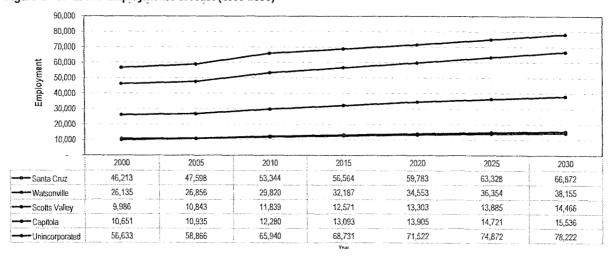

|              | 19.1%                       |                 | 7.0%                                  |                 | 2.5%         |                  | 11.9%    |                       | 14.2%                                   |          |
| Per capita income                                          | \$25,758                                |              | \$13,205                    |                 | \$27,609                              |                 | \$35,684     | T                | \$26,396 |                       | \$ 22,711                               |          |

Source: 2000 US Census

101015

Figure 2-2: AMBAG Population Forecasts (200-2030)



Figure 2-3: AMBAG Housing Forecast (2000-2030)



Figure 2- 4: AMBAG Employment Forecast (2000-2030)



101015

SANTA CRUZ METRO SHORT RANGE TRANSIT PLAN

WILBUR SMITH ASSOCIATES

# **Economic Condition**

Santa Cruz County has a strong economic base which is structured around agriculture, tourism and retail trades. The unemployment rates (Table 2-3) for the County are widely variable. The City of Santa Cruz is just under the statewide average, Watsonville is nearly twice the state average and Capitola and Scotts Valley are nearly half of the state average. Clearly, there is a rather significant variance between the four incorporated cities.

Table 2- 3: 2000 Unemployment Summary

| City              | Unemployment (pop 16+) |  |  |  |  |
|-------------------|------------------------|--|--|--|--|
| Santa Cruz        | 4.2%                   |  |  |  |  |
| Watsonville       | 7.9%