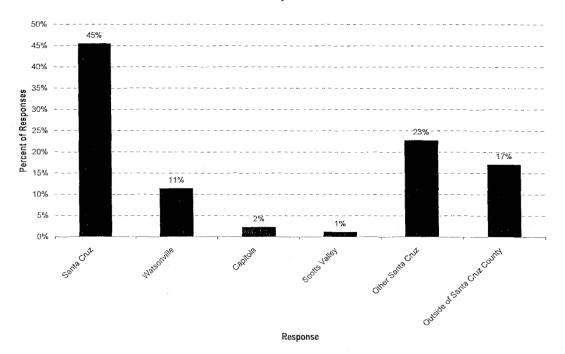

the presence of METRO information on the web increase the likelihood that you will ride METRO buses?



## How useful did you find the following source of information not relating to bus service on the METRO website? "Tell Us Customer Service Report"



01015

WILBUR SMITH ASSOCIATES





# How useful did you find the following source of information not relating to bus service on the METRO website? "Bid Page"



How useful did you find the following source of information not relating to bus service on the METRO website?

"Board Minutes"



Do you plan to visit the METRO web site again?



At work or school, do you have access to a computer linked to the internet?



At home, do you have access to a computer linked to the internet?







#### What is your age?



#### Where do you live?



#### **EXAMPLE WEBSITES**

There are a number of transit websites that have developed pages that achieve many of the recommendations listed above for METRO. The FTA and METRO magazine both have programs that recognize best examples of transit websites. These site can be used a model for METRO in updating/developing their current site.

Santa Monica Big Blue Bus www.bigbluebus.com

Portland Streetcar www.portlandstreetcar.org

Santa Clara Valley Transportation Authority (VTA) www.vta.org

San Francisco Municipal Railways (MUNI) www.sfmuni.com

Omnitrans (San Bernardino County Transit) www.omnitrans.org

Massachusetts Bay Transportation Authority <a href="https://www.mbta.com">www.mbta.com</a>







101015

>> Contact Transit



# transi

SFMTA home > Transit

Welcome to San Francisco Mun