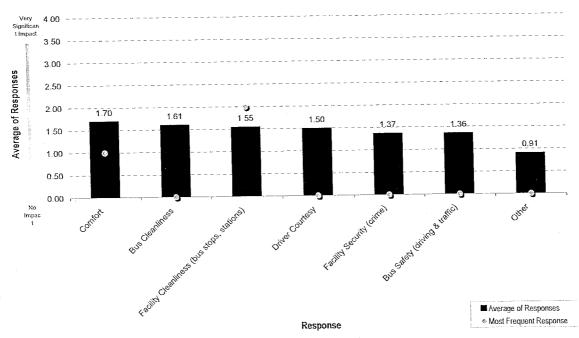

to be able to take METRO/trolley to dinner/shopping and back

## CABRILLO COLLEGE WEB SURVEY RESULTS



101015

Cat

Response

42jt





n = 64

#### Category: Poor Service Information



To what extent have the following factors impacted your decision NOT to commute primarily by bus?

n = 63

#### Category: Non-Convenient for My Lifestyle



n = 60

# Category: Poor or Limited Service Area Coverage



To what extent have the following factors impacted your decision NOT to commute primarily by bus?

n = 59

### Category: METRO Service Reliability



n = 63

## Category: Poor or Limited Time Coverage



To what extent have the following factors impacted your decision NOT to commute primarily by bus?

n = 60

#### Category: METRO Service Cost



n = 56

#### Category: METRO Service Quality



To what extent would the following impact your decision to INCREASE your use of METRO Service in the future?

n = 42

## Category: Expanded Service Information



To what extent would the following impact your decision to INCREASE your use of METRO Service in the future?

n = 42





To what extent would the following impact your decision to INCREASE your use of METRO Service in the future?

n = 42

#### Category: Expanded Time Coverage



To what extent would the following impact your decision to INCREASE your use of METRO Service in the future?

#### n = 39





To what extent would the following impact your decision to INCREASE your use of METRO Service in the future?

#### n = 40

### Category: Imporoved Service Reliability



### Comments from "Other" Responses:

Question 1: How do