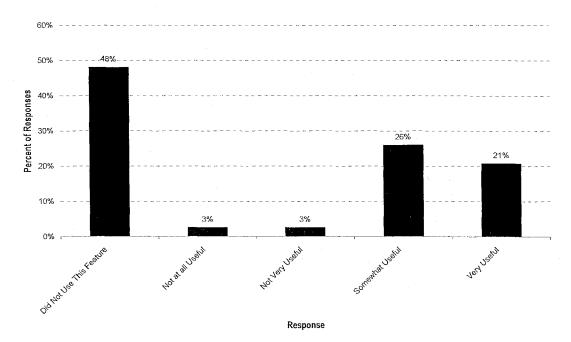

through the METRO web site, how fast and responsive did you find it?



Have you ever ridden a METRO bus?



Have you ever used the information from METRO's web site to plan a trip on a METRO bus?



If you have used the METRO web site to plan a trip, how accurate was the information provided?



#### If you have used the METRO web site to plan a trip, will you use it again for trip planning?



## How useful was the following source of information on the METRO website? "Print Your Own Schedule"



## How useful was the following source of information on the METRO website? "How To Ride Information"



## How useful was the following source of information on the METRO website? "Fares Information"



### How useful was the following source of information on the METRO website? "METRO News"



If you've never ridden a METRO bus, does the presence of METRO information on the web increase the likelihood that you will ride METRO buses?



## How useful did you find the following source of information not relating to bus service on the METRO website? "Tell Us Customer Service Report"



01015

WILBUR SMITH ASSOCIATES





# How useful did you find the following source of information not relating to bus service on the METRO website? "Bid Page"



How useful did you find the following source of information not relating to bus service on the METRO website?

"Board Minutes"



Do you plan to visit the METRO web site again?



At work or school, do you have access to a computer linked to the internet?



At home, do you have access to a computer linked to the internet?







#### What