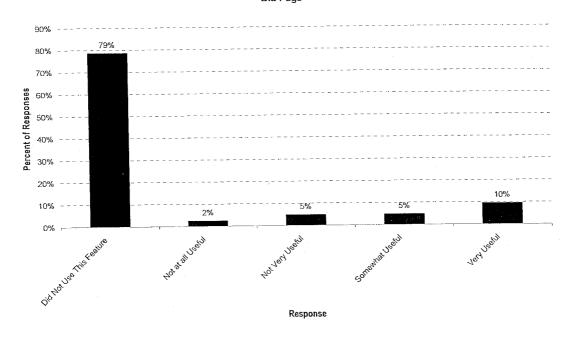

the METRO website? "Print Your Own Schedule"



## How useful was the following source of information on the METRO website? "How To Ride Information"



## How useful was the following source of information on the METRO website? "Fares Information"



### How useful was the following source of information on the METRO website? "METRO News"



If you've never ridden a METRO bus, does the presence of METRO information on the web increase the likelihood that you will ride METRO buses?



## How useful did you find the following source of information not relating to bus service on the METRO website? "Tell Us Customer Service Report"



01015

WILBUR SMITH ASSOCIATES





# How useful did you find the following source of information not relating to bus service on the METRO website? "Bid Page"



How useful did you find the following source of information not relating to bus service on the METRO website?

"Board Minutes"



Do you plan to visit the METRO web site again?



At work or school, do you have access to a computer linked to the internet?



At home, do you have access to a computer linked to the internet?







#### What is your age?



#### Where do you live?



#### **EXAMPLE WEBSITES**

There are a number of transit websites that have developed pages that achieve many of the recommendations listed above for METRO. The FTA and METRO magazine both have programs that recognize best examples of transit websites. These site can be used a model for METRO in updating/developing their current site.

Santa Monica Big Blue Bus www.bigbluebus.com

Portland Streetcar www.portla