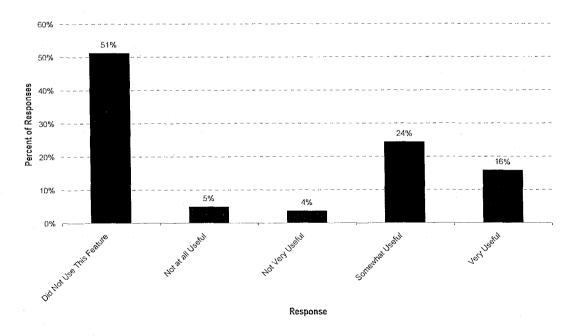

#### If you have used the METRO web site to plan a trip, will you use it again for trip planning?



## How useful was the following source of information on the METRO website? "Print Your Own Schedule"



## How useful was the following source of information on the METRO website? "How To Ride Information"



## How useful was the following source of information on the METRO website? "Fares Information"



### How useful was the following source of information on the METRO website? "METRO News"



If you've never ridden a METRO bus, does the presence of METRO information on the web increase the likelihood that you will ride METRO buses?



## How useful did you find the following source of information not relating to bus service on the METRO website? "Tell Us Customer Service Report"



01015

WILBUR SMITH ASSOCIATES





# How useful did you find the following source of information not relating to bus service on the METRO website? "Bid Page"



How useful did you find the following source of information not relating to bus service on the METRO website?

"Board Minutes"



Do you plan to visit the METRO web site again?



At work or school, do you have access to a computer linked to the internet?



At home, do you have access to a computer linked to the internet?







#### What is your age?



#### Where do you live?



#### **EXAMPLE WEBSITES**

There are a number of transit websites that have developed pages that achieve many of the recommendations listed above for METRO. The FTA and METRO magazine both have programs that recognize best examples of transit websites