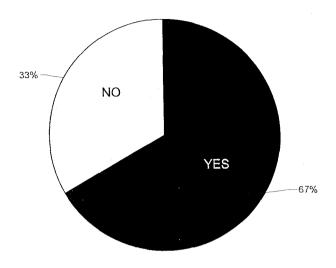

from METRO's web site to plan a trip on a METRO bus?



If you have used the METRO web site to plan a trip, how accurate was the information provided?



#### If you have used the METRO web site to plan a trip, will you use it again for trip planning?



## How useful was the following source of information on the METRO website? "Print Your Own Schedule"



## How useful was the following source of information on the METRO website? "How To Ride Information"



## How useful was the following source of information on the METRO website? "Fares Information"



### How useful was the following source of information on the METRO website? "METRO News"



If you've never ridden a METRO bus, does the presence of METRO information on the web increase the likelihood that you will ride METRO buses?



## How useful did you find the following source of information not relating to bus service on the METRO website? "Tell Us Customer Service Report"



01015

WILBUR SMITH ASSOCIATES





# How useful did you find the following source of information not relating to bus service on the METRO website? "Bid Page"



How useful did you find the following source of information not relating to bus service on the METRO website?

"Board Minutes"



Do you plan to visit the METRO web site again?



At work or school, do you have access to a computer linked to the internet?



At home, do you have access to a computer linked to the internet?







#### What is your age?



#### Where do you live?



#### **EXAMPLE WEBSITES**

There are a number of transit websites that have developed pages that achi