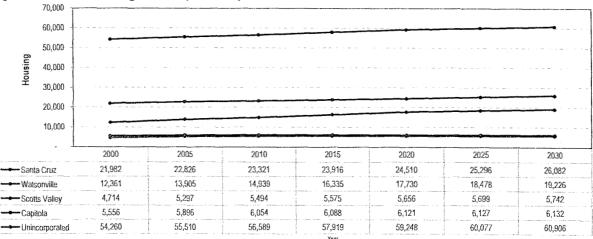

| 16.5%                                   |              | 19.1%                       |                 | 7.0%                                  |                 | 2.5%         |                  | 11.9%    |                       | 14.2%                                   |          |
| Per capita income                                          | \$25,758                                |              | \$13,205                    |                 | \$27,609                              |                 | \$35,684     | T                | \$26,396 |                       | \$ 22,711                               |          |

Source: 2000 US Census

101015

Figure 2-2: AMBAG Population Forecasts (200-2030)



Figure 2-3: AMBAG Housing Forecast (2000-2030)



Figure 2- 4: AMBAG Employment Forecast (2000-2030)



101015

SANTA CRUZ METRO SHORT RANGE TRANSIT PLAN

WILBUR SMITH ASSOCIATES

# **Economic Condition**

Santa Cruz County has a strong economic base which is structured around agriculture, tourism and retail trades. The unemployment rates (Table 2-3) for the County are widely variable. The City of Santa Cruz is just under the statewide average, Watsonville is nearly twice the state average and Capitola and Scotts Valley are nearly half of the state average. Clearly, there is a rather significant variance between the four incorporated cities.

Table 2- 3: 2000 Unemployment Summary

| City              | Unemployment (pop 16+) |  |  |  |  |
|-------------------|------------------------|--|--|--|--|
| Santa Cruz        | 4.2%