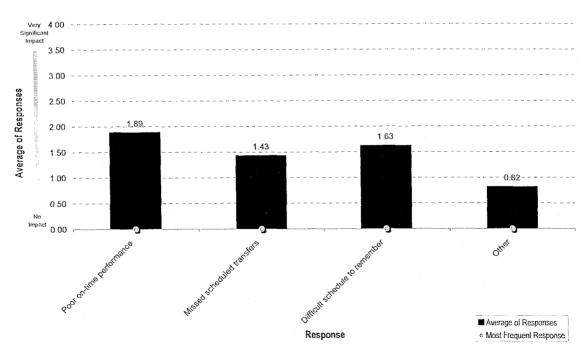

er-city than intra-city transport with a regular (memorizable) frequency
- Watsonville is labor pool
  - Destination 41st Avenue, no housing there
  - Watsonville to Capitola mall routes should be focused on commute hours
- Population would like to be able to take METRO/trolley to dinner/shopping and back

## CABRILLO COLLEGE WEB SURVEY RESULTS



101015

Cat

Response

42jt





n = 64

#### Category: Poor Service Information



To what extent have the following factors impacted your decision NOT to commute primarily by bus?

n = 63

#### Category: Non-Convenient for My Lifestyle



n = 60

# Category: Poor or Limited Service Area Coverage



To what extent have the following factors impacted your decision NOT to commute primarily by bus?

n = 59

### Category: METRO Service Reliability



n = 63

## Category: Poor or Limited Time Coverage



To what extent have the following factors impacted your decision NOT to commute primarily by bus?

n = 60

#### Category: METRO Service Cost



n = 56

#### Category: METRO Service Quality



To what extent would the following impact your decision to INCREASE your use of METRO Service in the future?

n = 42

## Category: Expanded Service Information



To what extent would the following impact your decision to INCREASE your use of METRO Service in the future?

n = 42





To what extent would the following impact your decision to INCREASE your use of METRO Service in the future?

n = 42

#### Category: Expanded Time Coverage



To what extent would the following impact your decision to INCREASE your use of METRO Service in the future?