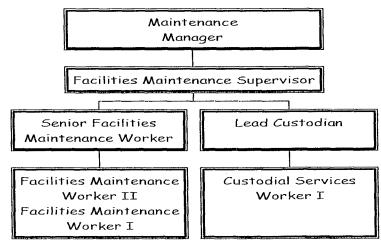

Presented By: Chair Beautz

- 8. CONSIDERATION OF MAC RECOMMENDATION TO PROHIBIT FULL SIZE BICYCLES INSIDE OF HIGHWAY 17 BUSES

  Presented By: Ciro Aguirre, Operations Manager
- 9. CONSIDERATION OF ADOPTING AN ANNUAL DBE PARTICIPATION RATE OF 1.32% FOR FEDERALLY FUNDED PROCUREMENTS IN FY 2009
  Presented By: Mark Dorfman, Assistant General Manager
- 10. RECEIVE A PRESENTATION ON THE DRAFT SHORT RANGE TRANSIT PLAN AND CONSIDER CIRCULATING THE DRAFT FOR PUBLIC REVIEW Presented By: Mark Dorfman, Assistant General Manager ACTION REQUESTED AT THE JULY 11, 2008 BOARD MEETING
- 11. CONSIDERATION OF TORT CLAIMS: