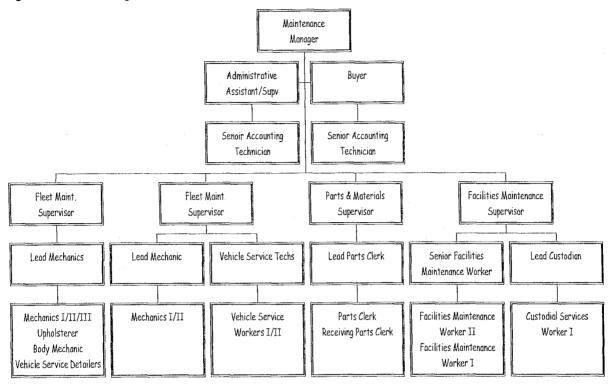

hin this structure that is overseen by the Board of Directors:

- Office of the General Manager
- District Counsel

101015

- Finance Department
- Human Resources Department
- Operations Department
- Maintenance Department
- Information Technology Department
- Fleet Department
- Facilities Department

Figure 2- 6: METRO Organizational Chart - All Departments



Figure 2-7: METRO Organizational Chart - Office of the General Manager



Figure 2-8: METRO Organizational Chart - Office of District Counsel



Figure 2-9: METRO Organizational Chart - Office of Finance



Figure 2- 10: METRO Organizational Chart – Human Resources Department



101015

Figure 2- 11: METRO Organizational Chart - Information Technology Department



Figure 2- 12: METRO Organizational Chart - Operations Department





Figure 2- 13: METRO Organizational Chart - Maintenance Department

Figure 2- 14: METRO Organizational Chart - Fleet Department





Figure 2- 15: METRO Organizational Chart – Facilities Department

## Fare Structure

The fixed route fare structures shown in Table 2-8 below were effective as of July 1, 2004. Fares for the Highway 17 Express Service to Santa Clara County are shown in Table 2-9. Paratransit fares are priced as twice the normal fixed-route cash fare, \$3.00 per trip.

Transfers between METRO buses are not free and require repayment for every bus boarded. Those making more than three trips in one day are encouraged to buy a day pass for \$4.50 which will result in a cost savings for the rider. Free transfers are issued for those traveling to the North Zone areas of the Monter