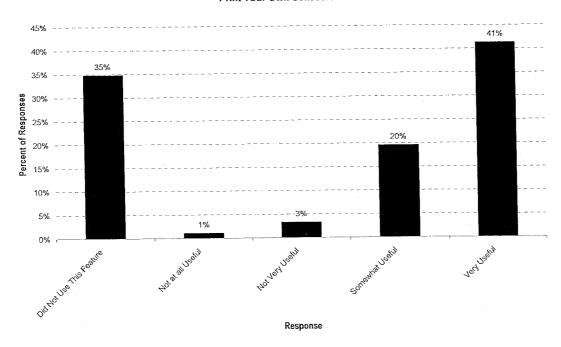

today?



#### About how many times have you visited METRO online?



SANTA CRUZ METRO SRTP

WILBUR SMITH ASSOCIATES

## Compared to other web sites that you visit, did you find it easy of difficult to navigate through METRO's web site to the information that you wanted?



#### While navigating through the METRO web site, how fast and responsive did you find it?



Have you ever ridden a METRO bus?



Have you ever used the information from METRO's web site to plan a trip on a METRO bus?



If you have used the METRO web site to plan a trip, how accurate was the information provided?



#### If you have used the METRO web site to plan a trip, will you use it again for trip planning?



## How useful was the following source of information on the METRO website? "Print Your Own Schedule"



## How useful was the following source of information on the METRO website? "How To Ride Information"



## How useful was the following source of information on the METRO website? "Fares Information"



### How useful was the following source of information on the METRO website? "METRO News"



If you've never ridden a METRO bus, does the presence of METRO information on the web increase the likelihood that you will ride METRO buses?



## How useful did you find the following source of information not relating to bus service on the METRO website? "Tell Us Customer Service Report"



01015

WILBUR SMITH ASSOCIATES





# How useful did you find the following source of information not relating to bus service on the METRO website? "Bid Page"



How useful did you find the following source