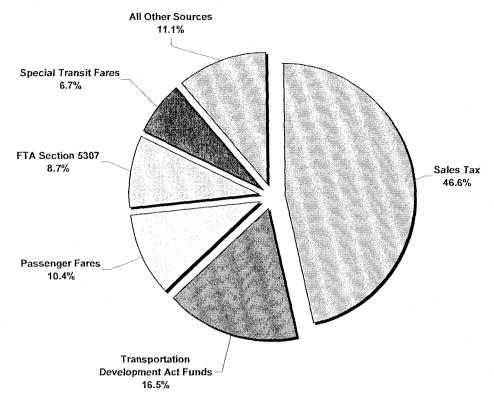

ew from \$24.5 million in FY 2003 to \$29.1 million in FY 2008, which reflects an average annual growth rate of 3.4 percent per year. As shown in Figure 6-1, non-operating revenue represents the primary operating revenue source for the agency, accounting for 76 percent of total revenues over this period.

Figure 6-1: Operating Revenue Categories FY 2003 through 2008 (in millions)



A review of historic budgets revealed that four key funding sources account for approximately 82 percent of METRO's total operating revenue. As shown in Figure 6-2, over the last five years, the key revenue sources are the half-cent transit sales tax (46.6 percent), State Transportation Development Act (TDA) funds (16.5 percent), passenger fares (10.4 percent) and FTA Section 5307 funds (8.7 percent).

101015



Figure 6-2: Operating Revenue Sources FY 2003 through 2008 (in millions)

Source: Santa Cruz Metropolitan Transit District Adopted Budgets FY 2003 through FY 2008.

A trend analysis of historic data was the starting point for development of annual growth rate projections for the FY 2009 to 2012 period. The two data sets used for the key revenue source trend analysis were METRO's FY 2003 to 2008 adopted budget estimates and the agency's annual year end receipts for each source over this same period.

#### METRO's Adopted Budget Data

Table 6-1 and Figure 6-3 summarize the budget estimates for the four key operating revenue sources over the FY 2003 to FY 2008 period. As shown in the table, the agency's budgeted revenues for these four sources combined grew from \$27.9 million to \$30.7 mil