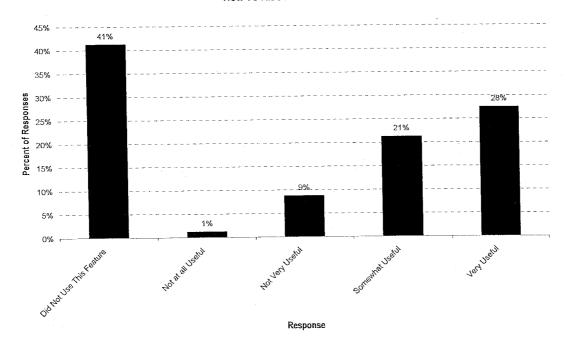

H ASSOCIATES

## Compared to other web sites that you visit, did you find it easy of difficult to navigate through METRO's web site to the information that you wanted?



#### While navigating through the METRO web site, how fast and responsive did you find it?



Have you ever ridden a METRO bus?



Have you ever used the information from METRO's web site to plan a trip on a METRO bus?



If you have used the METRO web site to plan a trip, how accurate was the information provided?



#### If you have used the METRO web site to plan a trip, will you use it again for trip planning?



## How useful was the following source of information on the METRO website? "Print Your Own Schedule"



## How useful was the following source of information on the METRO website? "How To Ride Information"



## How useful was the following source of information on the METRO website? "Fares Information"



### How useful was the following source of information on the METRO website? "METRO News"



If you've never ridden a METRO bus, does the presence of METRO information on the web increase the likelihood that you will ride METRO buses?



## How useful did you find the following source of information not relating to bus service on the METRO website? "Tell Us Customer Service Report"



01015

WILBUR SMITH ASSOCIATES





# How useful did you find the following source of information not relating to bus service on the METRO website? "Bid Page"



How useful did you find the following source of information not relating to bus service on the METRO website?

"Board Minutes"



Do you plan to visi