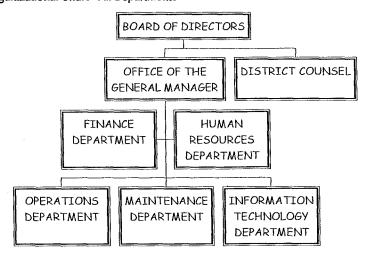

This commuter rail system provides service seven days a week to major destination in the East Bay and Sacramento Valley including Oakland, Berkeley, Martinez, Davis, Sacramento, and Auburn. Amtrak also provides motorcoach service from the Diridon Station south to San Luis Obispo and Santa Barbara.

# Organizational Structure

The organization structure for METRO is shown below in Figures 2- 6 to 2- 15. Nine major departments exist within this structure that is overseen by the Board of Directors:

- Office of the General Manager
- District Counsel

101015

- Finance Department
- Human Resources Department
- Operations Department
- Maintenance Department
- Information Technology Department
- Fleet Department
- Facilities Department

Figure 2- 6: METRO Organizational Chart - All Departments



Figure 2-7: METRO Organizational Chart - Office of the General Manager



Figure 2-8: METRO Organizational Chart - Office of District Counsel



Figure 2-9: METRO Organizational Chart - Office of Finance



Figure 2- 10: METRO Organizational Chart – Human Resources Department



101015

Figure 2- 11: METRO Organizational Chart - Information Technology Department



Figure 2- 12: METRO Organizational Chart - Operations Department





Figure 2- 13: METRO Organizational Chart - Maintenance Department

Figure 2- 14: METRO Organizational Chart - Fleet Department





Figure 2- 15: METRO Organizational Chart – Facilities Department

## Fare Structure

The fixed route fare structures shown in Table 2-8 below were effective as of July 1, 2004. Fares for the Highway 17 Express Service to Santa C