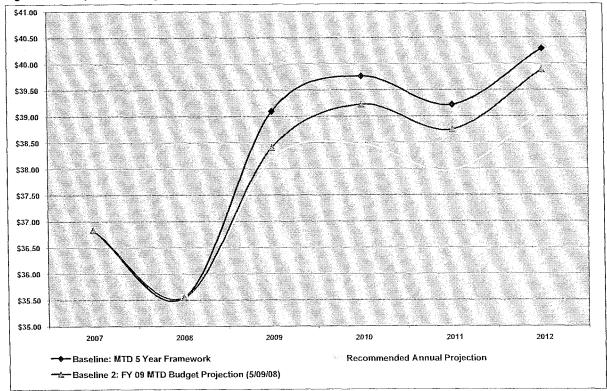

: FY 09 MTD Budget Projection (5/09/08) | \$30.26 | \$31.17 | \$32.04 | \$32.92 | \$126.39 |

Figure 6-4 and Table 6-7 provide a comparison of the total annual operating revenues projected based on the growth rates assumed in the alternative scenarios. As shown in the figure and table, the Recommended Annual Projection Option results in lower levels of total revenue over the FY 2009 to FY 2012 compared to METRO's FY 2009 and 2010 Budget report. This is due to a lower growth rate for FTA Section 5307 funds in 2009 and more conservative assumptions for sales and TDA funds to rebound in FY 2010. It should be noted that all scenarios assume a carryover of operating revenues in 2009 and 2010, as reflected in METRO's FY 2009 and 2010 Budget report, with no carryover reflected in 2011 and 2012.



Figure 6-4: Comparison of Projected Total Annual Operating Revenues (in Millions) FY's 2009 - 2012

Note: FY 2008 reflects a carryover of \$2.06 million to FY 2009. METRO considers the carryover from FY 2008 as a negative. FY 2010 includes approximately \$1.9 million in transfers to the operating budget based on expense projections in the Draft 2009 and 2010 budget. At this time costs have not been developed for 2011 and 2012. As a result no carryover or transfer funds are included in 2011 and 2012 projections.

Table 6-7: Comparison of Projected Total Annual Operating Revenues (in Millions)

|                                                   | 2007    | 2008    | 2009    | 2010    | 2011    | 2012    |
|---------------------------------------------------|---------|---------|---------|-