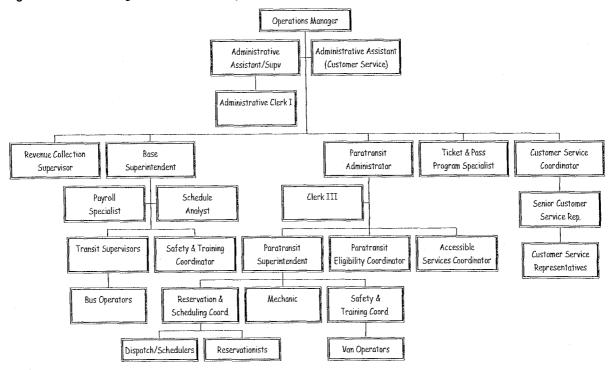

ithin this structure that is overseen by the Board of Directors:

- Office of the General Manager
- District Counsel

101015

- Finance Department
- Human Resources Department
- Operations Department
- Maintenance Department
- Information Technology Department
- Fleet Department
- Facilities Department

Figure 2- 6: METRO Organizational Chart - All Departments



Figure 2-7: METRO Organizational Chart - Office of the General Manager



Figure 2-8: METRO Organizational Chart - Office of District Counsel



Figure 2-9: METRO Organizational Chart - Office of Finance



Figure 2- 10: METRO Organizational Chart – Human Resources Department



101015

Figure 2- 11: METRO Organizational Chart - Information Technology Department



Figure 2- 12: METRO Organizational Chart - Operations Department





Figure 2- 13: METRO Organizational Chart - Maintenance Department

Figure 2- 14: METRO Organizational Chart - Fleet Department





Figure 2- 15: METRO Organizational Chart – Facilities Department

## Fare Structure

The fixed route fare structures shown in Table 2-8 below were effective as of July 1, 2004. Fares for the Highway 17 Express Service to Santa Clara County are shown in Table 2-9. Paratransit fares are priced as twice the normal fixed-route cash fare, \$3.00 per trip.

Transfers between METRO buses are not free and require repayment for every bus boarded. Those making more than three trips in one day are encouraged to buy a day pass for \$4.50 which will result in a cost savings for the rider. Free transfers are issued for those traveling to the North Zone areas of the Mont